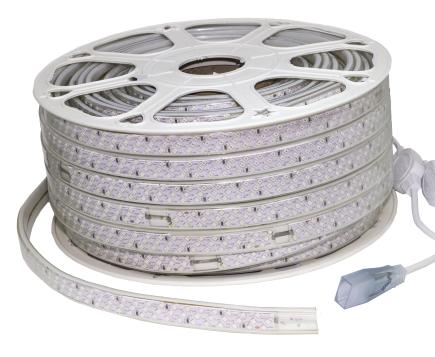

## **STRIP LIGHTS**

CODE: STP

The LED strip lights are a flexible circuit board with an adhesive backing. It has flat, low profile shape and can be cut where needed and installed anywhere.

> They can be used in a variety of settings such as under cabinet lighting, small hobby project lighting,

soft boxes, etc..

| Lines | LED<br>qty/m | Chip |                                | Material            | Ends                                                | Color                                       |
|-------|--------------|------|--------------------------------|---------------------|-----------------------------------------------------|---------------------------------------------|
| 2L    | 180          | 2835 | 1 m/cutting<br>White PCB 12 mm | Clear Square<br>PVC | 1 roll with<br>2 Simple Controllers +<br>3 end caps | RGB                                         |
| 3L    | 276          | 2835 | 0.5m/cutting<br>White PCB 15mm | White Square<br>PVC | 1 roll with 3 Cords +<br>3 end caps                 | 3500K/ 6500K/<br>Red/Blue/<br>Green/ Purple |

Wiring: Copper Wire

A 4L 360 LED strip lights will soon be available in our stock.